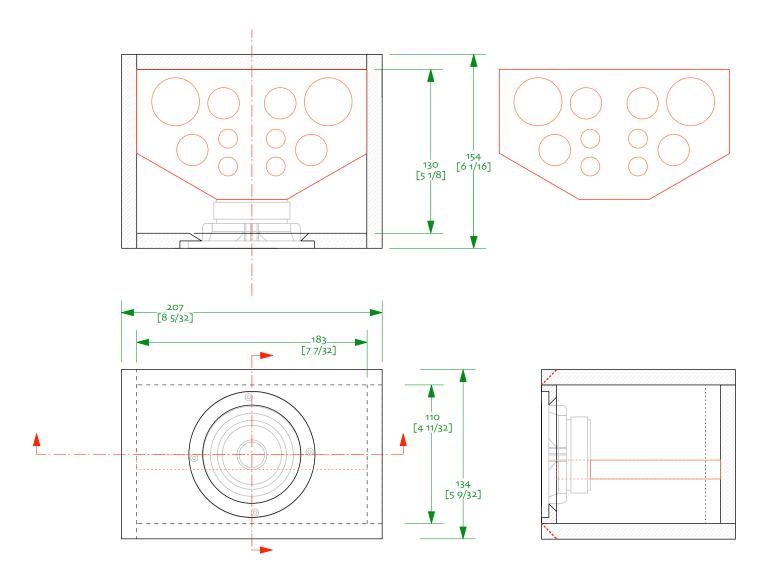

## Notes:

o/ All panels 12mm, high quality multi-ply recommended 1/ vent spacer is ideally a dissimilar material, ie mdf, solid wood 2/ brace shape is only suggestive -- prime purpose is to brace driver, it needs to be about 35-40% holes. (ie if you have to mount a terminal cup in the middle, you'll want to make sure the brace allows clearance), it is intentionally just off centre. 3/ Don't forget to angle cut the back of the driver cut-out to give it breathing room 4/ All internal panels lined with ~1/2" (12mm) wool felt (preferred), 3/4" (19mm) poly-fluff batting, or 1" (25mm) fiberglass and the volume filled with very well teased polyfluff, less dense around the back of the driver.

µMarSPlus ov8

Mark Audio Alpair 5.2 | sheet pms12 | plan (12mm)
17-october-2021 | designed & drawn by dld
© 2007-21 planet\_10 enterprises limited
for licenced use only